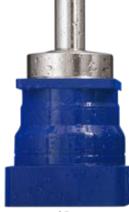

# Washdown gearheads

When environmental conditions demand a higher level of protection, corrosion resistant and washdown gearheads from WITTENSTEIN alpha provide the perfect solution.

Available nickel plated, lacquer coated or in stainless steel, our solutions are built for specific applications in food processing, pharmaceutical and harsh environments.

## **Product Description**

- $\cdot$  Stainless steel shaft and flange and nickel plated housing
- · Special lacquer coating
- · Stainless steel shaft nut
- Food grade grease
- · IP 65 protected
- $\cdot$  Accessories available in stainless steel