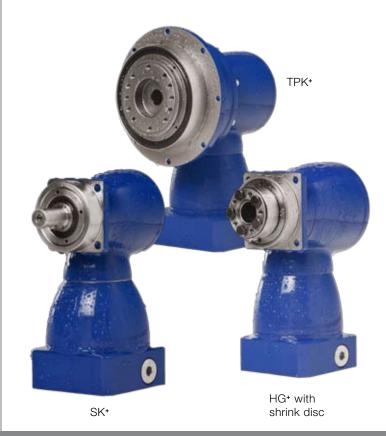

### Right-angle gearhead

SK+/SPK+ gearhead with shaft output TK+/TPK+ gearhead with flange output HG+ gearhead with hollow shaft output

Further product information and technical data on the washdown range are available from alpha. Please contact us and we will be more than happy to advise you on your specific requirements.