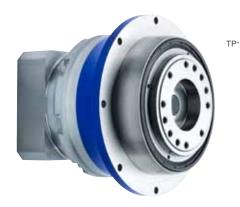

## TP+ and TP+ HIGH TORQUE - the specialists for Delta Robots

The low backlash planetary gearheads TP+ and TP+ HIGH TORQUE from WITTENSTEIN alpha offer greatest dynamics with maximum precision.

These characteristics stand for maximum performance capability and reliability for use in individually-designed delta robots.

#### Attributes:

- · compact design
- · highest power density
- · greatest positioning precision
- · high torsional resistance
- · optimized mass moment of inertia

WITTENSTEIN alpha – intelligent drive systems www.wittenstein-alpha.de