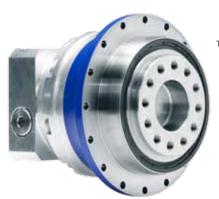

## TP+ and TP+ HIGH TORQUE - the specialists for Delta Robots

The low backlash planetary gearheads TP+ and TP+ HIGH TORQUE from WITTENSTEIN alpha offer greatest dynamics with maximum precision.

These characteristics stand for maximum performance capability and reliability for use in individually-designed delta robots.

#### Attributes:

- · compact design
- · highest power density
- · greatest positioning precision
- · high torsional resistance
- · optimized mass moment of inertia

WITTENSTEIN alpha – intelligent drive systems www.wittenstein-alpha.de