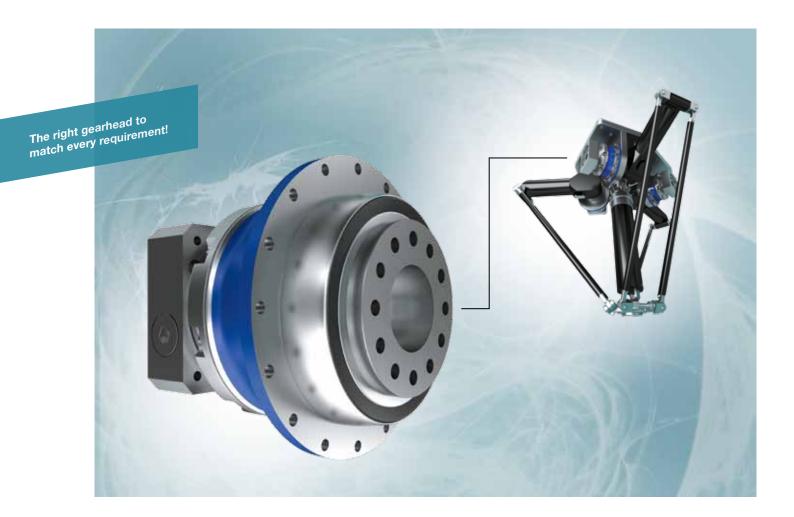

## TP+ and TP+ HIGH TORQUE - the specialists for Delta Robots

The low backlash planetary gearheads TP+ and TP+ HIGH TORQUE from WITTENSTEIN alpha offer greatest dynamics with maximum precision.

These characteristics stand for maximum performance capability and reliability for use in individually-designed delta robots.

#### Attributes:

- · compact design
- · highest power density
- · greatest positioning precision
- · high torsional resistance
- · optimized mass moment of inertia

WITTENSTEIN alpha – intelligent drive systems www.wittenstein-alpha.de